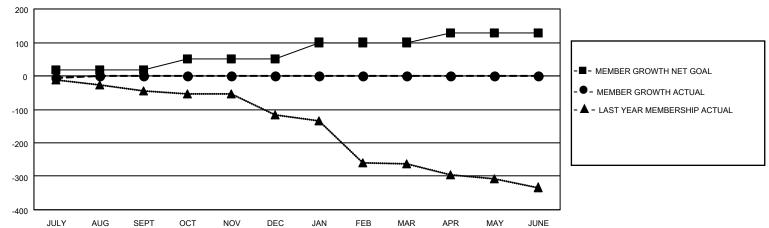

## GOALS AND ACTUAL MEMBERS CUMULATIVE

| DROPPED CLUBS: 0 |    | 14 CLUBS OF 137 ADDED 1 OR MORE<br>NEW MEMBERS | GENDER DISTRIBUTION  MALE 2,346 (66.95%) |                |     |
|------------------|----|------------------------------------------------|------------------------------------------|----------------|-----|
| DROPPED MEMBERS  |    |                                                | FEMALE                                   | 1,158 (33.05%) |     |
| DECEASED         | 10 | CLICK HERE FOR CUMULATIVE                      | TOTAL FAMILY UNIT MEMBERS                |                | 627 |
| CLUB CANCELLED 0 |    | MEMBERSHIP DATA                                |                                          |                | 000 |
| OTHER            | 19 |                                                | FAMILY MEMBERS PAYING HALF DUES          |                | 326 |
| TOTAL            | 29 |                                                |                                          |                |     |